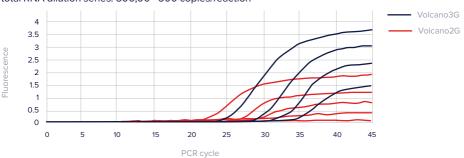

#### Volcano3G vs Volcano2G probe-based qPCR assay, HPRT1 mRNA

total RNA dilution series: 500,00 - 500 copies/reaction