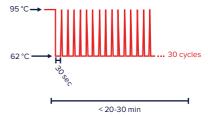

x Master Mix IVD (#6101CE)

### Ready-to-use Master Mix for RT-qPCR

#### **Unique RT-PCR Master Mix:**

- A single enzyme that reads both RNA and DNA.
- Improved detection of mRNA down to 500 total copies.
- Extremely thermostable with half-life at 95°C of >40 min.
- Suitable for SYBR Green (#6301) or probe (#6101 and #6101CE) chemistry.

Pack size:

#6301, #6101: 100 or 500 rxn

#6101CE: 100 rxn

## No isothermal reverse transcription step required:

- Zero-step RT-PCR.
- No need for sample extraction and/ or lysis as immediate hot PCR cycling conditions can break cell- and virus membranes.

#### Volcano3G vs Volcano2G probe-based qPCR assay, HPRT1 mRNA

total RNA dilution series: 500,00 - 500 copies/reaction



#### Standard one-step RT-PCR protocol



#### Fast 0-step RT-PCR protocol



#### Contact us: mdx@medixbiochemica.com, medixbiochemica.com