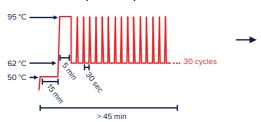

ix (#6101) Volcano3G® RT-PCR Probe 2x Master Mix IVD (#6101CE)

### Ready-to-use Master Mix for RT-qPCR

#### **Unique RT-PCR Master Mix:**

- A single enzyme that reads both RNA and DNA.
- Improved detection of mRNA down to 500 total copies.
- Extremely thermostable with half-life at 95°C of >40 min.
- Suitable for SYBR Green (#6301) or probe (#6101 and #6101CE) chemistry.

Pack size:

#6301, #6101: 100 or 500 rxn

#6101CE: 100 rxn

## No isothermal reverse transcription step required:

- Zero-step RT-PCR.
- No need for sample extraction and/ or lysis as immediate hot PCR cycling conditions can break cell- and virus membranes.

#### Volcano3G vs Volcano2G probe-based qPCR assay, HPRT1 mRNA

total RNA dilution series: 500,00 - 500 copies/reaction



#### Standard one-step RT-PCR protocol



#### Fast 0-step RT-PCR protocol



#### Contact us: mdx@medixbiochemica.com, medixbiochemica.com